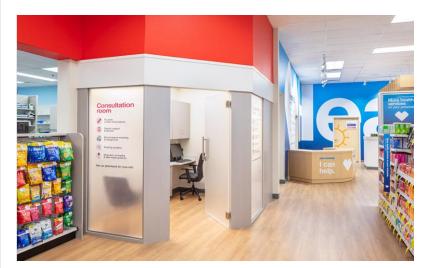

#### **CVS Formats**

- Locations with a Minute Clinic:
  - These are clinics inside CVS locations where you can see a NP for ailments/colds.
  - Not every CVS has one.
- HealthHUBS\*
  - These are locations that have a greater store format with more opportunities to engage.
    - What could be in a HealthHUB? A Minute Clinic, a Care Concierge (host events and personal discussions for shoppers), a Wellness Room that can be rented for events, a pharmacy consult room for a pharmacist to use with a shopper for a more private discussion.
- Medicare Resource Centers\*\*
  - These are hand-selected HealthHUBs where we rented the Wellness Room and placed a carrier agnostic agent inside the room during set days in the week to meet and consult with eligibles/members
  - There are in-store signs and digital kiosks promoting the MRC (even when an agent is not present)
  - There are traffic driving strategies to drive consultations and leads for this agent(s) who is staffing the store.
  - Quick Note: Some folks call them Medicare Knowledge Centers (MKCs) but, that's an old term and they are known as Medicare Resource Centers

HealthHUB showing a consult room and Care Concierge desk

A Minute Clinic in a non HealthHUB

Wellness Room in HealthHUB