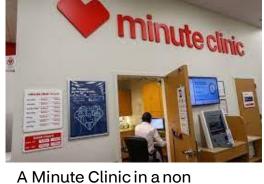

#### **CVS Formats**

- Locations with a Minute Clinic:
  - These are clinics inside CVS locations where you can see a NP for ailments/colds.
  - Not every CVS has one.
- HealthHUBS\*
  - These are locations that have a greater store format with more opportunities to engage.
    - What could be in a HealthHUB? A Minute Clinic, a Care Concierge (host events and personal discussions for shoppers), a Wellness Room that can be rented for events, a pharmacy consult room for a pharmacist to use with a shopper for a more private discussion.
- Medicare Resource Centers\*\*
  - These are hand-selected HealthHUBs where we rented the Wellness Room and placed a carrier agnostic agent inside the room during set days in the week to meet and consult with eligibles/members
  - There are in-store signs and digital kiosks promoting the MRC (even when an agent is not present)
  - There are traffic driving strategies to drive consultations and leads for this agent(s) who is staffing the store.
  - Quick Note: Some folks call them Medicare Knowledge Centers (MKCs) but, that's an old term and they are known as Medicare Resource Centers

HealthHUB showing a consult room and Care Concierge desk

A Minute Clinic in a non HealthHUB

Wellness Room in HealthHUB