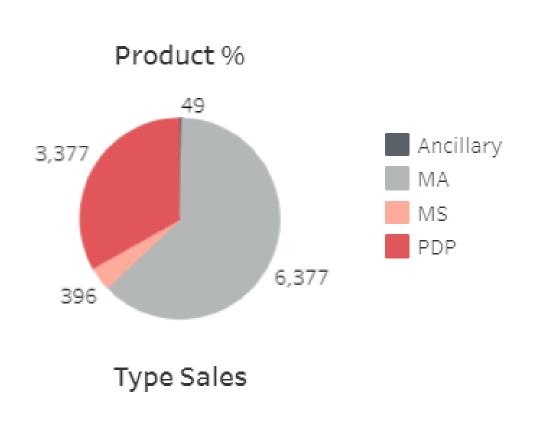

### 2021 Retail Sales

YTD. Includes 1/1/21 Effectives

#### For more detailed reporting:

- Go to the **Summary** tab to look at an overview of events in your market
- In Retail Report, view a detailed snapshot of the retail program with sales per MA, PDP, MS, etc.
  - Filter on your Market and change Main Factor to Agent (see screenshot)
- Performance tab helps you track the performance of agents in your market
  - Filter on your market and change the factor to Sales! (see screenshot)
- Go to the **Utilization** tab to see how many stores your market is having events at vs. how many are available
- Request Summary tab helps you see how many total events were requested, approved, rejected, etc., per market and by month.
- FSR Dashboard shows you all event data per FSR (# of events, # of leads, # of events verified, etc.)