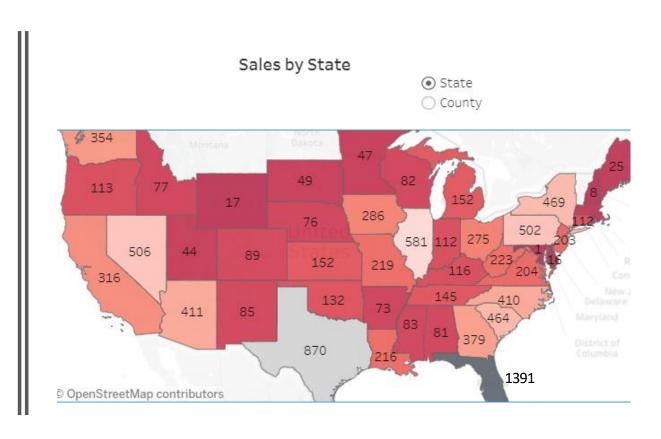

### 2021 Retail Sales

YTD. Includes 1/1/21 Effectives

#### For more detailed reporting:

- Go to the **Summary** tab to look at an overview of events in your market
- In Retail Report, view a detailed snapshot of the retail program with sales per MA, PDP, MS, etc.
  - Filter on your Market and change Main Factor to Agent (see screenshot)
- Performance tab helps you track the performance of agents in your market
  - Filter on your market and change the factor to Sales! (see screenshot)
- Go to the **Utilization** tab to see how many stores your market is having events at vs. how many are available
- Request Summary tab helps you see how many total events were requested, approved, rejected, etc., per market and by month.
- FSR Dashboard shows you all event data per FSR (# of events, # of leads, # of events verified, etc.)