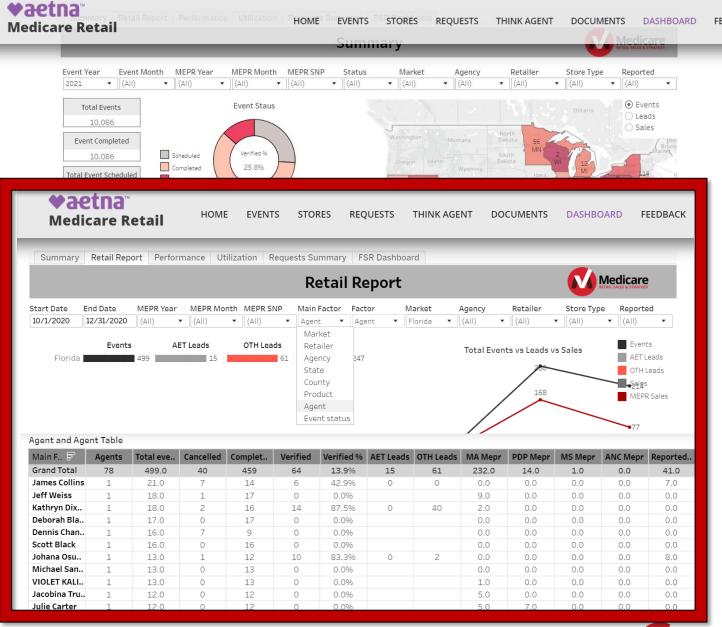

#### For more detailed reporting:

- Go to the **Summary** tab to look at an overview of events in your market
- In Retail Report, view a detailed snapshot of the retail program with sales per MA, PDP, MS, etc.
  - Filter on your Market and change Main Factor to Agent (see screenshot)
- Performance tab helps you track the performance of agents in your market
  - Filter on your market and change the factor to Sales! (see screenshot)
- Go to the **Utilization** tab to see how many stores your market is having events at vs. how many are available
- Request Summary tab helps you see how many total events were requested, approved, rejected, etc., per market and by month.
- FSR Dashboard shows you all event data per FSR (# of events, # of leads, # of events verified, etc.)