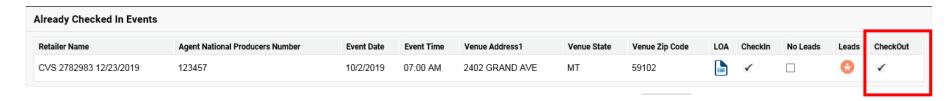

#### **Checking Out of Event**

Once your event ends, you will need to click CheckOut.

Next, click *Update*.

Now you have successfully verified your event and reported on it without fiddling with paper docs and excel spreadsheets! Doing this on your mobile device for every event is the way to get your \$100 credit on MMS post AEP!