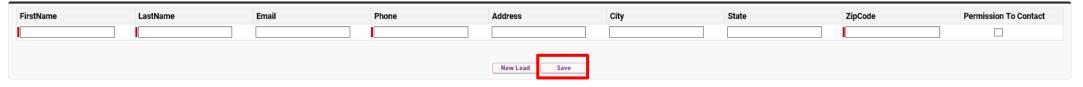

#### **Logging Leads & Permission to Contact Form**

Here you will log all the information you can on the lead/PTC that you were able to attain.

Once you add one, click Save.

If you need to add more, click *New Lead*.

A second set of boxes will appear.

Don't forget to Save after adding each lead.