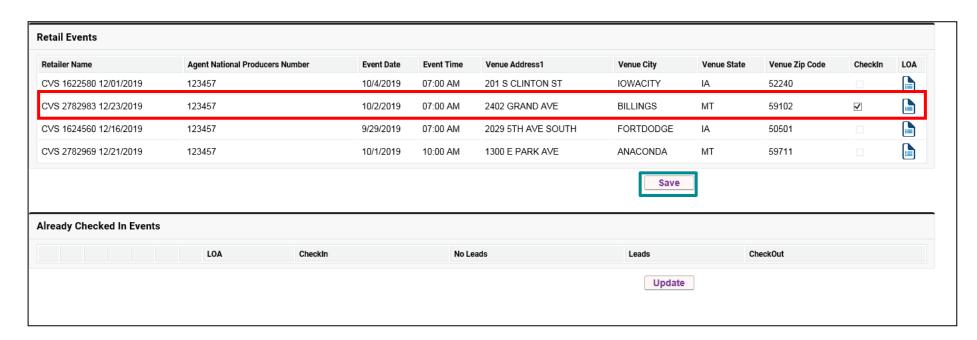

#### **Checking-In to My Event**

When you get to your event that day, you want to check-in to your event. All you need to do is check the *CheckIn* box and then click *Save*!