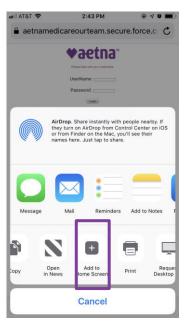

## Bookmark this link or Create an Icon on your mobile device!!!

- 1. When on Login Page, click on the Share Icon.
- 2. Then click add bookmark OR Add to Home Screen to create an icon
- 3. Name the Icon