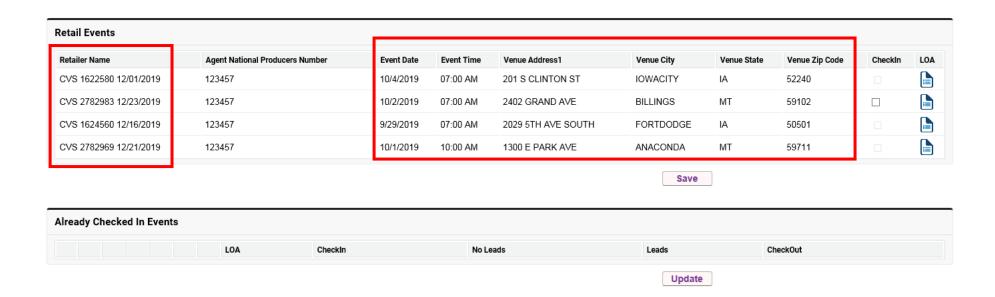

#### My Events

Once you log-in, you will be able to see your events including store number, date, time, and address. You will be able to see events 5 days prior to the event and 5 days after the event.

#### **Checking-In to My Event**

When you get to your event that day, you want to check-in to your event. All you need to do is check the *CheckIn* box and then click *Save*!

#### **Letter of Authorization (LOA)**

Additionally, you will have immediate access to you're your Letter of Authorization (you can show this to store personnel if they ask for it).

1 CVS Drive Woonsocket, RI 02895