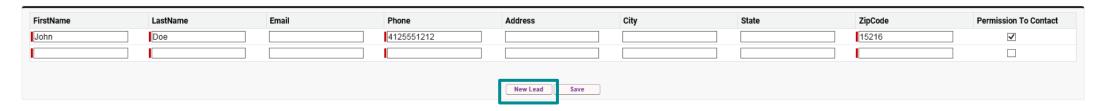

#### **Logging Leads & Permission to Contact Form**

Here you will log all the information you can on the lead/PTC that you were able to attain.

Once you add one, click Save.

If you need to add more, click *New Lead*.

A second set of boxes will appear.

Don't forget to Save after adding each lead.