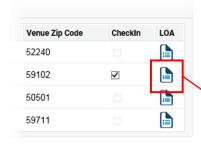

#### **Letter of Authorization (LOA)**

Additionally, you will have immediate access to you're your Letter of Authorization (you can show this to store personnel if they ask for it).

1 CVS Drive Woonsocket, RI 02895