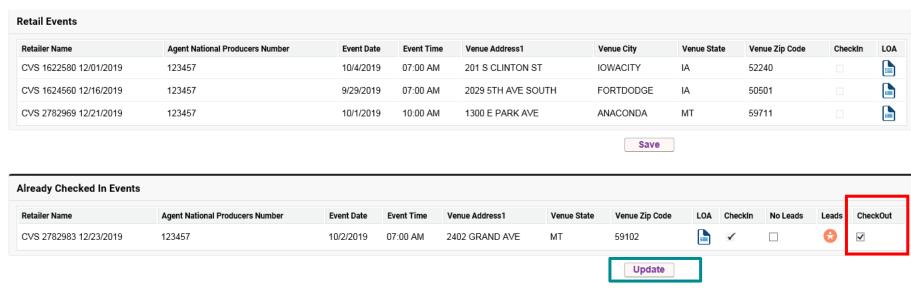

### **How to Log a Lead or Permission to Contact**

The next screen allows you to add your lead by clicking this icon

Update

| etail Events            |                                 |                   |            |                  |             |                |             |         |              |          |       |
|-------------------------|---------------------------------|-------------------|------------|------------------|-------------|----------------|-------------|---------|--------------|----------|-------|
| Retailer Name           | Agent National Producers Number | Event Date        | Event Time | Venue Address1   |             | Venue City     | Venue State | e Ver   | nue Zip Code | CheckIn  |       |
| CVS 1622580 12/01/2019  | 123457                          | 10/4/2019         | 07:00 AM   | 201 S CLINTON ST |             | IOWACITY       | IA          | 52240   |              |          |       |
| CVS 1624560 12/16/2019  | 123457                          | 9/29/2019         | 07:00 AM   | 2029 5TH AVE SO  | DUTH        | FORTDODGE      | IA          | 508     | 501          |          |       |
| CVS 2782969 12/21/2019  | 123457                          | 10/1/2019         | 10:00 AM   | 1300 E PARK AVE  | Ξ           | ANACONDA       | MT          | 697     | 711          |          |       |
|                         |                                 |                   |            |                  |             | Save           |             |         |              |          |       |
| ready Checked In Events |                                 |                   |            |                  |             |                |             |         |              | И        |       |
|                         |                                 |                   |            |                  |             |                |             |         |              |          |       |
| Retailer Name           | Agent National Producers Number | <b>Event Date</b> | Event Time | Venue Address1   | Venue State | Venue Zip Code | LOA         | Checkin | No Leads     | Leads Ch | neck( |

#### **Checking Out of Event**

Once your event ends, you will need to click CheckOut.

Next, click *Update*.

Now you have successfully verified your event and reported on it without fiddling with paper docs and excel spreadsheets! Doing this on your mobile device for every event is the way to get your \$100 credit on MMS post AEP!